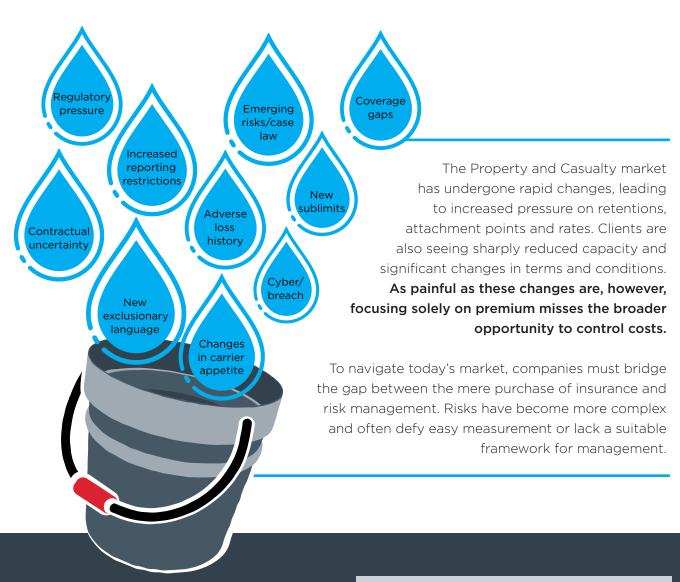

## RISING PREMIUMS ARE A DROP IN THE BUCKET



## At Lockton, we help clients

- Understand and prioritize risks based on their potential to impact business objectives or key financial metrics
- Quantify the impact of various loss scenarios and provide decision making tools to help guide retention and limit selection
- Reduce the Total Cost of Risk by proactively managing losses and improving contractual controls
- Avoid costly gaps in coverage

## Specialized services

- Strategic consulting
- Risk tolerance analysis
- Volatility modeling
- Limit analysis exhaustion probability testing
- Predictive modeling for claim closure
- Insight Workers' Compensation benchmarking tool
- Heat mapping
- Enterprise risk services